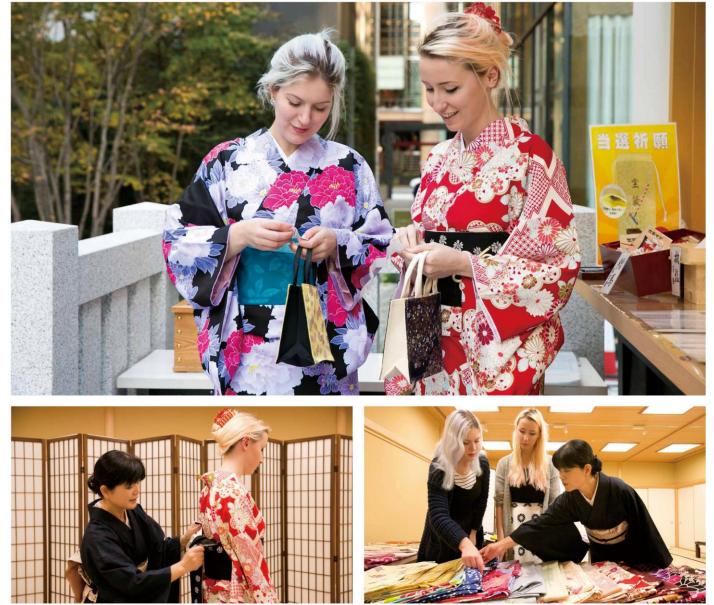

## KIMONO

Experincing kimono and Japanese Green tea.

Ranting Kimono and Dressing with professinal Japanese. Stroll freely and take a photos wearing kimono. The venue is at Japanese style room easy access from the Mitsukoshimae Station.

| Date/Time<br>Required time (approx)<br>Venue | Every Saturday from 10:00 to 18:00 (Kimono return 17:30)<br>Dressing 30 minutes / Rental period 1 day<br>Nihonbashi Kvoraku-tei |
|----------------------------------------------|---------------------------------------------------------------------------------------------------------------------------------|
| Min no. of People                            | 1person                                                                                                                         |
| Capacity at a time                           | -                                                                                                                               |
| Professional Guidance                        | •choose your favorit Kimono.                                                                                                    |
|                                              | <ul> <li>Dressed by professional.</li> </ul>                                                                                    |
|                                              | •Experincing Green tea ceremony.                                                                                                |
|                                              | <ul> <li>Photography and walk dressing Kimono.</li> </ul>                                                                       |
|                                              | • Dress change.                                                                                                                 |
| Bilingual                                    | •Easy English                                                                                                                   |
| Meal                                         | • No                                                                                                                            |
| Remarks                                      | <ul> <li>Rental Kimono set includes kimono, bag and shocks.</li> </ul>                                                          |